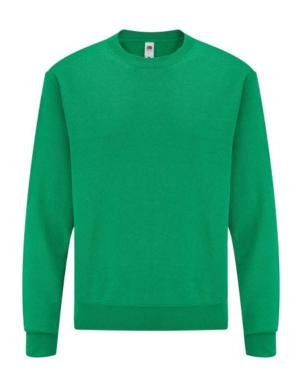

#### **Basic informations**

Size: XL

Color: Retro mottled green

### **Specification**

Fruit of the Loom, CLASSIC SET-IN SWEAT, sweatshirt. Classic sweatshirt made of 60% cotton and 40% polyester, 280 gm / m, classic cut, stylish cut, ruffle and collar made in a cotton-lycra combination. Sweater branding: DTG, screen printing, flock / flex In pack: 24 Piece